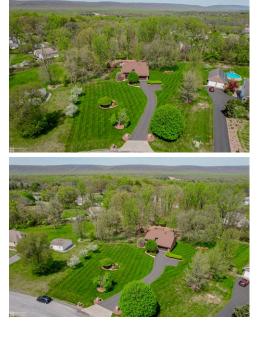

## 1208 Rone Drive, Bushkill Twp, PA 18091

- » Beds: 3 | Baths: 2 Full, 1 Half
- » MLS #: 756591
- » Single Family | 3,030 ft<sup>2</sup>
- » More Info: 1208Rone.IsForSale.com

Rudy Amelio REALTOR (610) 216-3779 (Direct:) (610) 437-5501 (Office:) Jennifer@ameliore.com

## Remarks

Bushkill Twp two story Brick Contemporary situated on 1.89 acres in Nazareth SD. This home has been meticulously maintained inside and out. First floor welcomes you into the foyer leading to living room with vaulted ceilings, natural wood beams, ample natural light and gas fireplace. Dining room with tiled flooring, kitchen with views of the private rear yard. Powder room. Primary Bedroom on the first floor with hardwood flooring, primary bathroom with soaking tub and separate shower. Second floor offers two additional bedrooms with a Jack and Jill full bathroom. Unfinished bonus room waiting to be finished and used as 4th bedroom. Lower level Rec Room with exterior exit. Laundry area, extra storage. Relax and enjoy the backyard oasis on the secluded patio bordered by mature shade trees and landscaping. Country living but close to major routes and modern amenities. Don't miss your chance to own this home!!