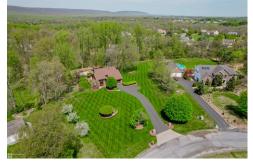

## 1208 Rone Drive, Bushkill Twp, PA 18091

- » Beds: 3 | Baths: 2 Full, 1 Half
- » MLS #: 756591
- » Single Family | 3,030 ft<sup>2</sup>
- » More Info: 1208Rone.IsForSale.com

Rudy Amelio REALTOR (610) 216-3779 (Direct:) (610) 437-5501 (Office:) Jennifer@ameliore.com

## Remarks

Bushkill Twp two story Brick Contemporary situated on 1.89 acres in Nazareth SD. This home has been meticulously maintained inside and out. First floor welcomes you into the foyer leading to living room with vaulted ceilings, natural wood beams, ample natural light and gas fireplace. Dining room with tiled flooring, kitchen with views of the private rear yard. Powder room. Primary Bedroom on the first floor with hardwood flooring, primary bathroom with soaking tub and separate shower. Second floor offers two additional bedrooms with a Jack and Jill full bathroom. Unfinished bonus room waiting to be finished and used as 4th bedroom. Lower level Rec Room with exterior exit. Laundry area, extra storage. Relax and enjoy the backyard oasis on the secluded patio bordered by mature shade trees and landscaping. Country living but close to major routes and modern amenities. Don't miss your chance to own this home!!