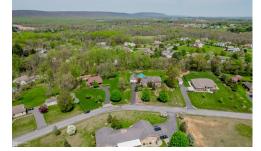

## 1208 Rone Drive, Bushkill Twp, PA 18091

- » Beds: 3 | Baths: 2 Full, 1 Half
- » MLS #: 756591
- » Single Family | 3,030 ft<sup>2</sup>
- » More Info: 1208Rone.IsForSale.com

Rudy Amelio REALTOR (610) 216-3779 (Direct:) (610) 437-5501 (Office:) Jennifer@ameliore.com

## Remarks

Bushkill Twp two story Brick Contemporary situated on 1.89 acres in Nazareth SD. This home has been meticulously maintained inside and out. First floor welcomes you into the foyer leading to living room with vaulted ceilings, natural wood beams, ample natural light and gas fireplace. Dining room with tiled flooring, kitchen with views of the private rear yard. Powder room. Primary Bedroom on the first floor with hardwood flooring, primary bathroom with soaking tub and separate shower. Second floor offers two additional bedrooms with a Jack and Jill full bathroom. Unfinished bonus room waiting to be finished and used as 4th bedroom. Lower level Rec Room with exterior exit. Laundry area, extra storage. Relax and enjoy the backyard oasis on the secluded patio bordered by mature shade trees and landscaping. Country living but close to major routes and modern amenities. Don't miss your chance to own this home!!