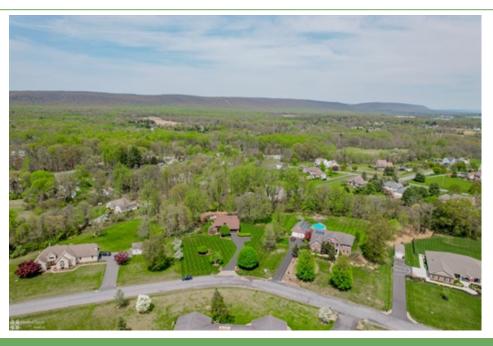

## 1208 Rone Drive, Bushkill Twp, PA 18091

- » Beds: 3 | Baths: 2 Full, 1 Half
- » MLS #: 756591
- » Single Family | 3,030 ft<sup>2</sup>
- » More Info: 1208Rone.IsForSale.com

Rudy Amelio REALTOR (610) 216-3779 (Direct:) (610) 437-5501 (Office:) Jennifer@ameliore.com

## Remarks

Bushkill Twp two story Brick Contemporary situated on 1.89 acres in Nazareth SD. This home has been meticulously maintained inside and out. First floor welcomes you into the foyer leading to living room with vaulted ceilings, natural wood beams, ample natural light and gas fireplace. Dining room with tiled flooring, kitchen with views of the private rear yard. Powder room. Primary Bedroom on the first floor with hardwood flooring, primary bathroom with soaking tub and separate shower. Second floor offers two additional bedrooms with a Jack and Jill full bathroom. Unfinished bonus room waiting to be finished and used as 4th bedroom. Lower level Rec Room with exterior exit. Laundry area, extra storage. Relax and enjoy the backyard oasis on the secluded patio bordered by mature shade trees and landscaping. Country living but close to major routes and modern amenities. Don't miss your chance to own this home!!